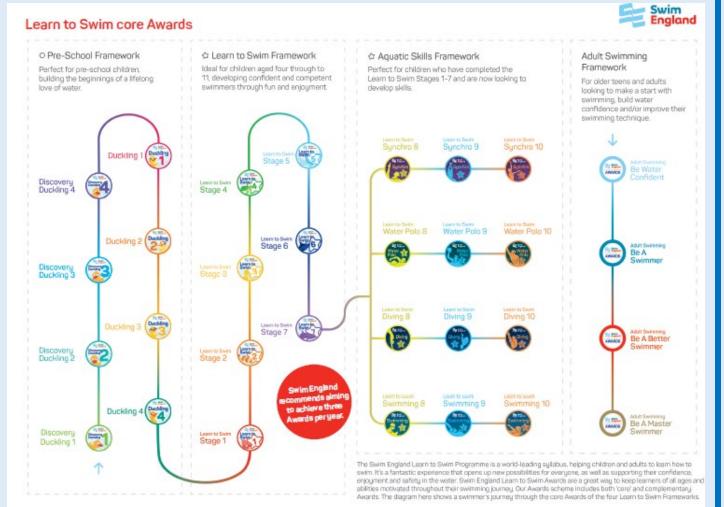

# The swimming pathway

#### O Pre-School Framework

#### C Learn to Swim Framework

#### ☆ Aquatic Skills Framework